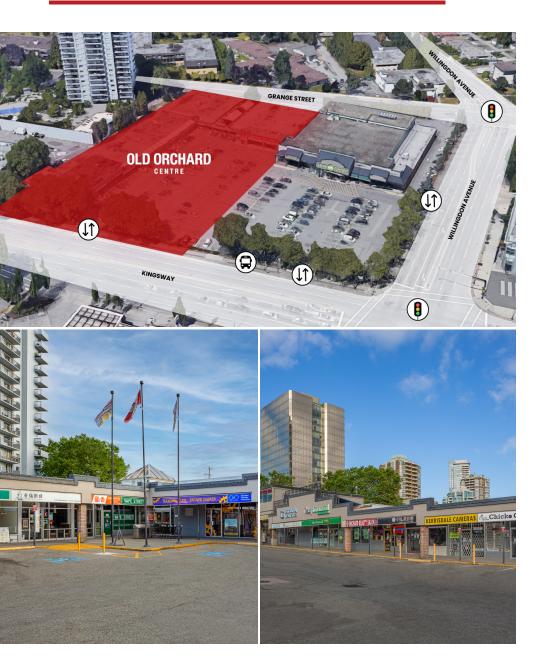

### In the heart of the busiest shopping district in Burnaby Old Orchard Centre is a little mecca of ethnic food, grocery shopping, general services and entertainment.

Located minutes away from Metropolis at Metrotown and Station Square, this centralized area provides excellent exposure to shoppers from all over Metro Vancouver. There is direct access from Highway #1 with entrances & exits on both Kingsway and Willingdon Avenue. An abundance of surface parking stalls and plenty of transit options within the vicinity makes shopping at Old Orchard a breeze.

#### **Anchor tenants:**

Shoppers Drug Mart, BC Liquor Stores, Subway, BC Cannabis and Kerrisdale Cameras with Save-On-Foods as a shadow anchor.

**Rick Halliday | Leasing Agent | Prospero** rhalliday@prospero.ca 604-699-3470