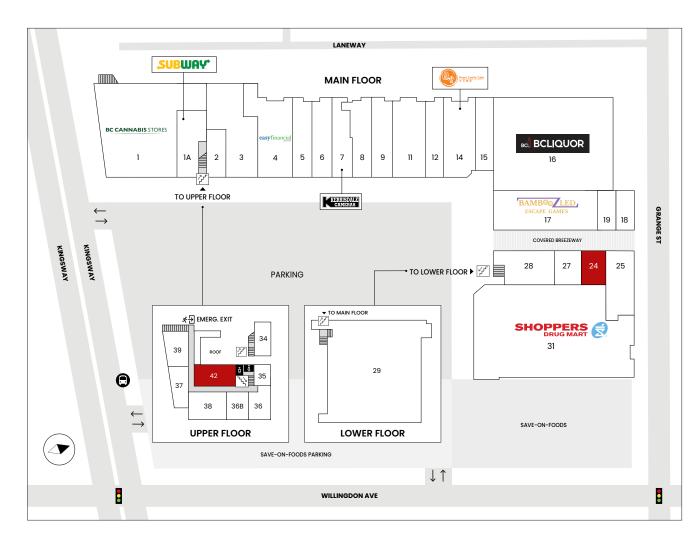

#### Units:

32 services, restaurants and retailers

Parking: 173 Surface stalls

**Upper Floor Offices – Gross Rent:** Starting at \$38.00/sf

#### **Current Availability**

| Unit #                   | Basic Rent        |
|--------------------------|-------------------|
| 24 - Retail              | \$40.00/sf NNN    |
| Additional Rent: Estimat | ted at \$40.00/sf |

| Unit #      | Gross Rent       |
|-------------|------------------|
| 42 - Office | \$3,000.00/month |

Lease rates subject to applicable tax.

## **Tenant List**

#### Tenanted

Available for Lease

- 1 **BC Cannabis Stores** 1A Subway 2 Donair Delight 3 **Community Insurance Services** 4 EasyFinancial 5 Old Orchard Beauty Salon 6 HouCaiLei Oriental Teahouse 7 **Kerrisdale** Cameras
- 8 Chicko Chicken

9 Amigos Mios - su tiendita latina 11 **Old Orchard Medical Clinic** 12 Terracotta Boyz Contemporary 14 Pearl Castle Café 15 Vape Street 16 **BC Liquor Stores** 17 Bamboozled Escape Games 18 Newcom Technology Inc. 19 Organic Club

| 24649 sf25Baby Sense27Me and Crepe28Pizza Pizza29Leased31Shoppers Drug Mart34SF Express (Feida Express)35Sae Y. Shin, CPA                            |    |                            |
|------------------------------------------------------------------------------------------------------------------------------------------------------|----|----------------------------|
| <ul> <li>27 Me and Crepe</li> <li>28 Pizza Pizza</li> <li>29 Leased</li> <li>31 Shoppers Drug Mart</li> <li>34 SF Express (Feida Express)</li> </ul> | 24 | 649 sf                     |
| <ul> <li>28 Pizza Pizza</li> <li>29 Leased</li> <li>31 Shoppers Drug Mart</li> <li>34 SF Express (Feida Express)</li> </ul>                          | 25 | Baby Sense                 |
| 29       Leased         31       Shoppers Drug Mart         34       SF Express (Feida Express)                                                      | 27 | Me and Crepe               |
| 31Shoppers Drug Mart34SF Express (Feida Express)                                                                                                     | 28 | Pizza Pizza                |
| 34 SF Express (Feida Express)                                                                                                                        | 29 | Leased                     |
|                                                                                                                                                      | 31 | Shoppers Drug Mart         |
| 35 Sae Y. Shin, CPA                                                                                                                                  | 34 | SF Express (Feida Express) |
|                                                                                                                                                      | 35 | Sae Y. Shin, CPA           |

#### 36 Tumeke Art Studio

36B My Trip Bookers Travel & Tours
37 Incourage Counselling
38 Morning Star Education
39 Muses Academy For Music

42 849 sf